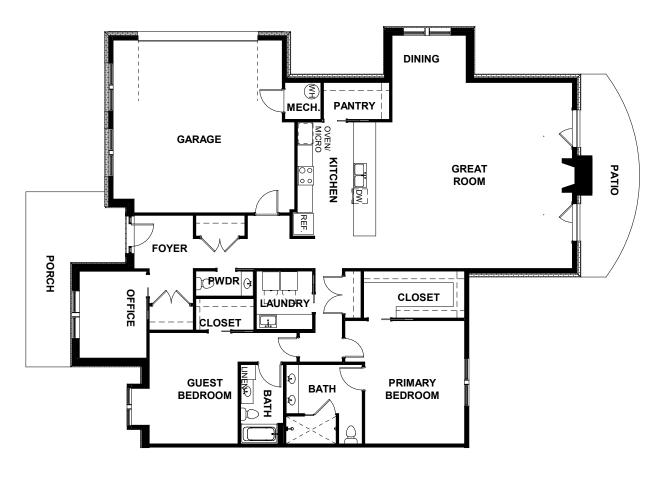

### Cape Ann | Terrace Home

Two Bedroom/Two Bath/Office with Screened Porch plus Two-Car Garage | 1,680 sq. ft.

### Cape Ann | Terrace Home

Two Bedroom/Two Bath/Office with Screened Porch plus Two-Car Garage | 1,680 sq. ft.

This plan is a general representation only. Final square footage and layout may vary.

**LANDING** 