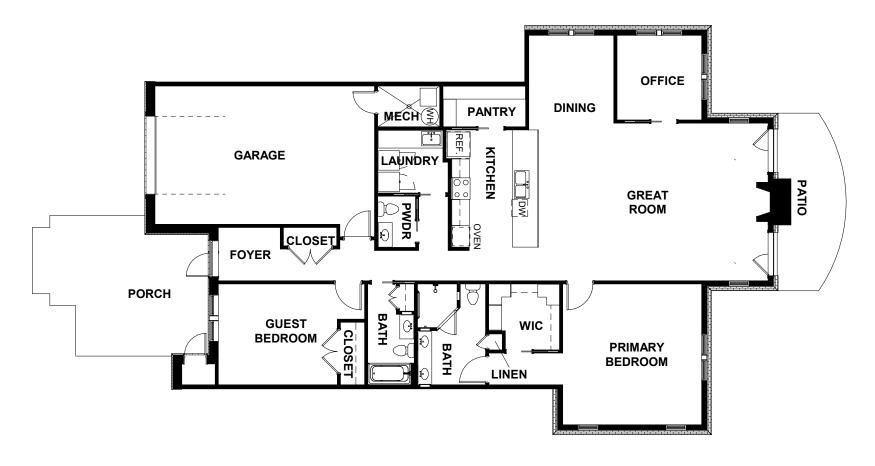

### Cape Charles | Terrace Home

Two Bedroom/Two Bath/Office with Screened Porch plus Two-Car Garage | 2,184 sq. ft.

### Cape Charles | Terrace Home

Two Bedroom/Two Bath/Office with Screened Porch plus Two-Car Garage | 2,184 sq. ft.

This plan is a general representation only. Final square footage and layout may vary.

**LANDING** 