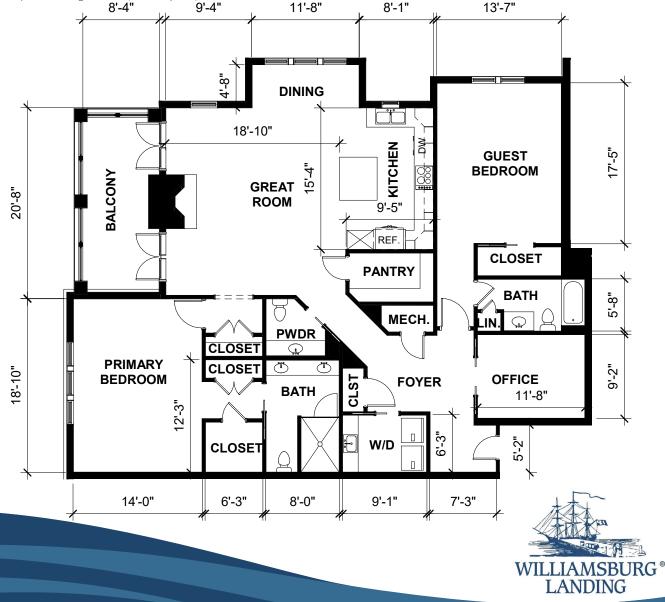

### The Soundings | VILLA APARTMENT HOME

Two Bedroom/Two Bath/Office plus Screened Porch | 1,950 sq. ft.