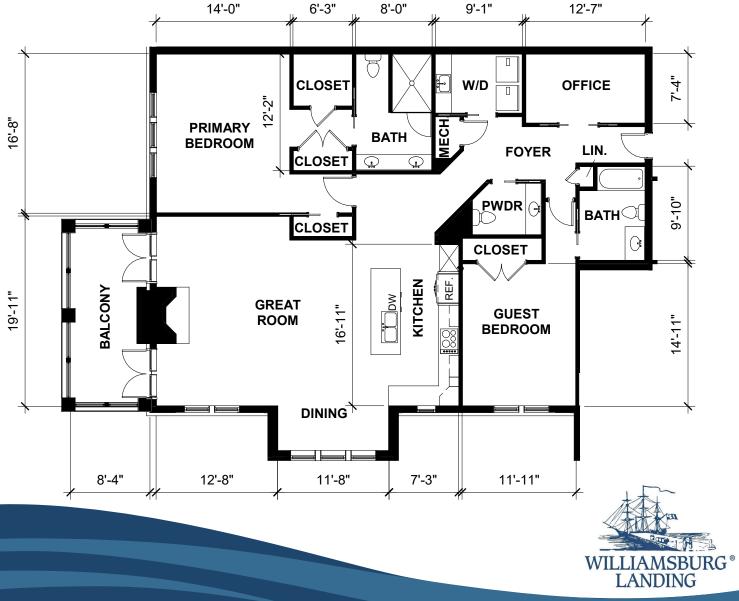

#### The Seacrest | VILLA APARTMENT HOME

Two Bedroom/Two Bath/Office plus Screened Porch | 1,820 sq. ft.