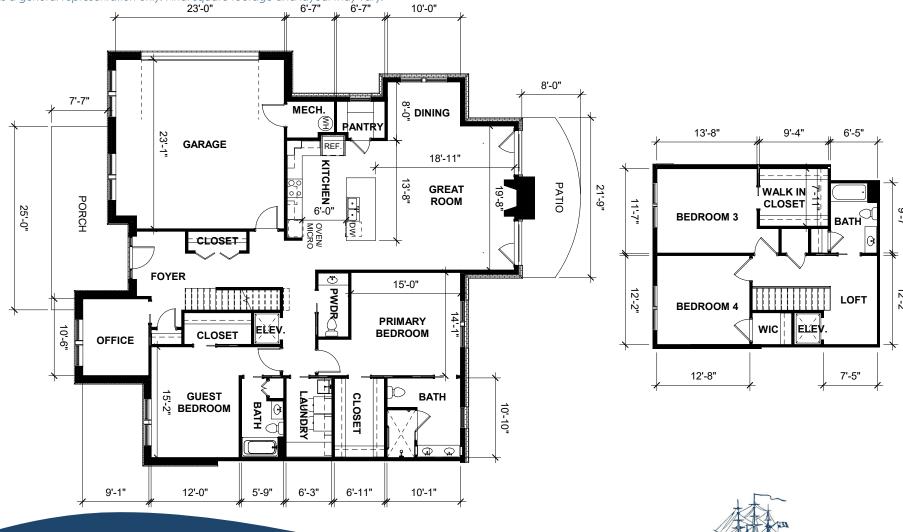

# Cape Henry | TWO-STORY TERRACE HOME

Four Bedroom/Three Bath/Office with Screened Porch plus Two-Car Garage | 2,400 sq. ft.

### Cape Henry | TWO-STORY TERRACE HOME

Four Bedroom/Three Bath/Office with Screened Porch plus Two-Car Garage | 2,400 sq. ft.

This plan is a general representation only. Final square footage and layout may vary.

23'-0" ... 6'-7" ... 6'-7" ...

**LANDING** 