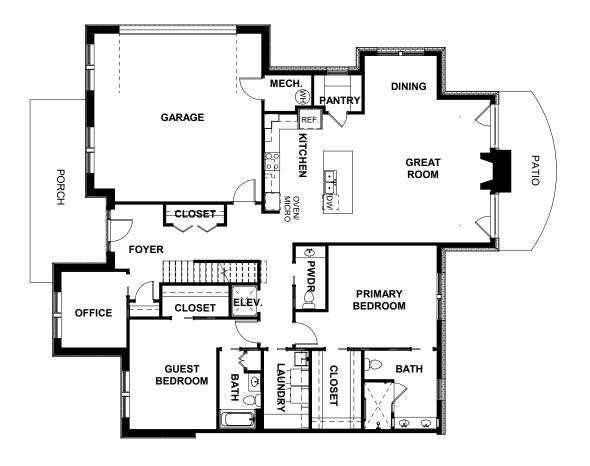

# Cape Henry | TWO-STORY TERRACE HOME

Four Bedroom/Three Bath/Office with Screened Porch plus Two-Car Garage | 2,400 sq. ft.

### Cape Henry | TWO-STORY TERRACE HOME

Four Bedroom/Three Bath/Office with Screened Porch plus Two-Car Garage | 2,400 sq. ft.

This plan is a general representation only. Final square footage and layout may vary.