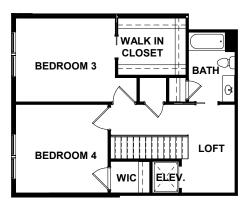

# Cape Henry | TWO-STORY TERRACE HOME

Four Bedroom/Three Bath/Office with Screened Porch plus Two-Car Garage | 2,400 sq. ft.

### Cape Henry | TWO-STORY TERRACE HOME

Four Bedroom/Three Bath/Office with Screened Porch plus Two-Car Garage | 2,400 sq. ft.

This plan is a general representation only. Final square footage and layout may vary.