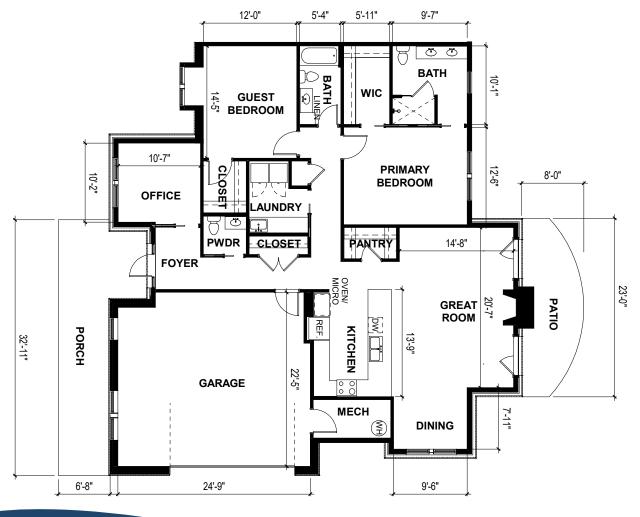

### Cape May | Terrace Home

Two Bedroom/Two Bath/Office with Screened Porch plus One and One-Half Car Garage | 1,925 sq. ft.

## Cape May | Terrace Home

Two Bedroom/Two Bath/Office with Screened Porch plus One and One-Half Car Garage | 1,925 sq. ft.