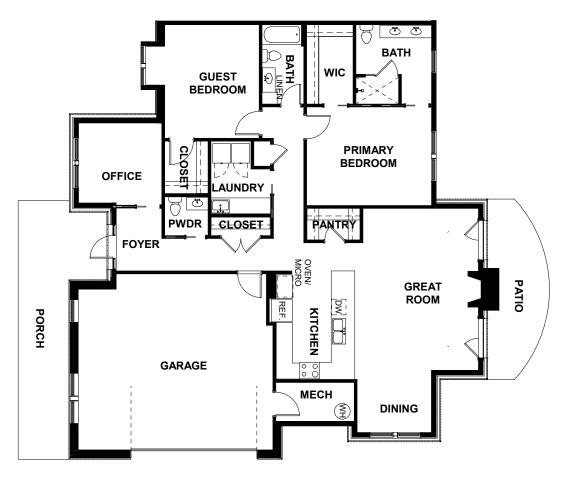

### Cape Ann | Terrace Home

Two Bedroom/Two Bath/Office with Screened Porch plus Two-Car Garage | 1,680 sq. ft.

### Cape Ann | Terrace Home

Two Bedroom/Two Bath/Office with Screened Porch plus Two-Car Garage | 1,680 sq. ft.

This plan is a general representation only. Final square footage and layout may vary.

**LANDING** 