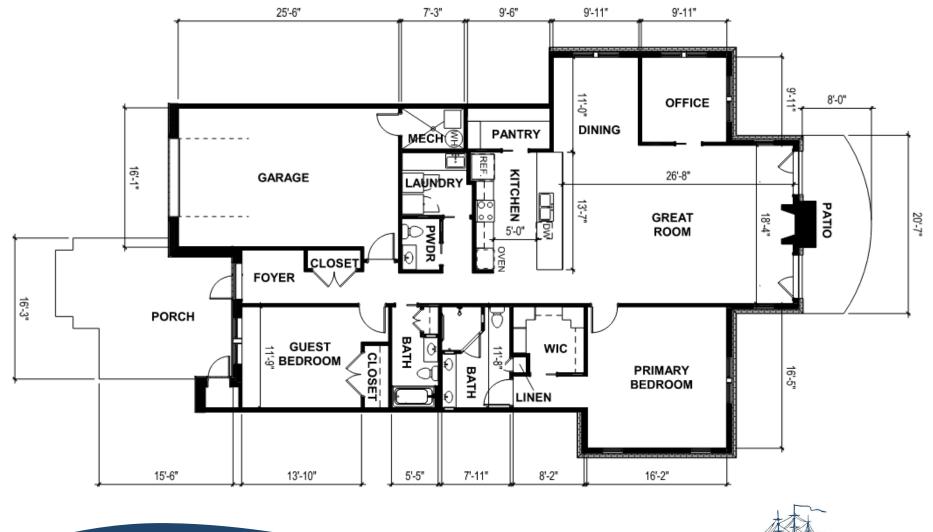

### Cape Charles | Terrace Home

Two Bedroom/Two Bath/Office with Screened Porch plus Two-Car Garage | 2,184 sq. ft.

### Cape Charles | Terrace Home

Two Bedroom/Two Bath/Office with Screened Porch plus Two-Car Garage | 2,184 sq. ft.

This plan is a general representation only. Final square footage and layout may vary.

**LANDING** 