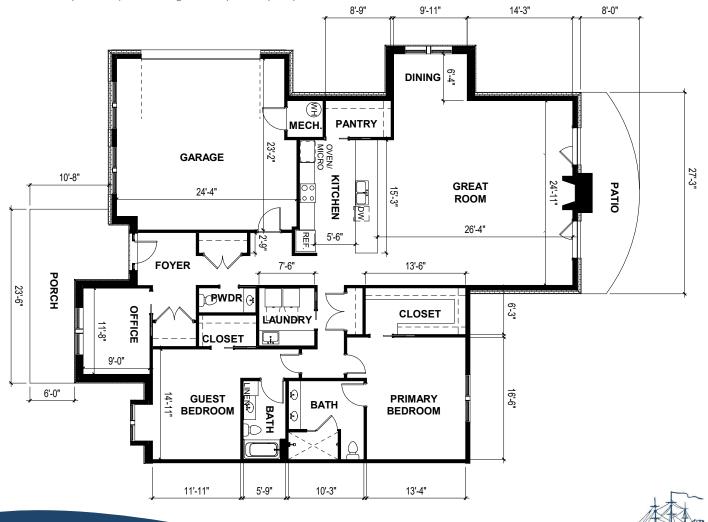

### Cape May | Terrace Home

Two Bedroom/Two Bath/Office with Screened Porch plus One and One-Half Car Garage | 1,925 sq. ft.

## Cape May | Terrace Home

Two Bedroom/Two Bath/Office with Screened Porch plus One and One-Half Car Garage | 1,925 sq. ft.